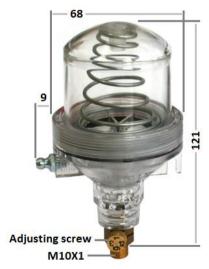

## **SLOTGREASE100A**

#### Characteristics

Available in two sizes, 100 ml and 220 ml.

Made of transparent Lexan®, high mechanical, chemical and thermal resistance. Operating temperatures from -30°C to +132°C.

Fast and easy refilling by using the side mounted grease nipple.

Compatible with all kind of NLGI 0-1-2-3-4 greases.

Simple adjustment of the regreasing timing, variable at 1-3-6-12 months. Different thread adapters available for the connection to the bearing housing, and the grease nipple for refilling.