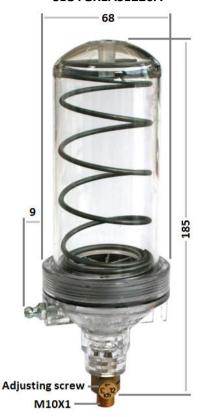

#### **SLOTGREASE220A**

#### Characteristics

Available in two sizes, 100 ml and 220 ml.

Made of transparent Lexan®, high mechanical, chemical and thermal resistance. Operating temperatures from -30°C to +132°C.

Fast and easy refilling by using the side mounted grease nipple.

Compatible with all kind of NLGI 0-1-2-3-4 greases.

Simple adjustment of the regreasing timing, variable at 1-3-6-12 months. Different thread adapters available for the connection to the bearing housing, and the grease nipple for refilling.