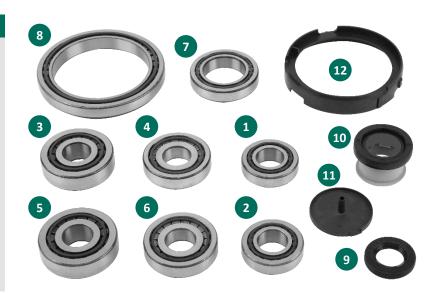

#### **Box Content**

| No. | Description                 | Mounting<br>Position | Part                   | Dimensions (mm)        |
|-----|-----------------------------|----------------------|------------------------|------------------------|
| 1   | Main bearing input shaft    | Engine side          | Tapered roller bearing | 25.00 x 62.00 x 17.25  |
| 2   | Main bearing input shaft    | Gearbox side         | Tapered roller bearing | 25.00 x 52.00 x 16.30  |
| 3   | Main bearing output shaft 1 | Engine side          | Tapered roller bearing | 25.00 x 65.70 x 22.00  |
| 4   | Main bearing output shaft 1 | Gearbox side         | Tapered roller bearing | 25.00 x 51.70 x 16.25  |
| 5   | Main bearing output shaft 2 | Engine side          | Tapered roller bearing | 24.98 x 65.70 x 22.00  |
| 6   | Main bearing output shaft 2 | Gearbox side         | Tapered roller bearing | 25.00 x 61.70 x 17.25  |
| 7   | Main bearing differential   | Engine side          | Tapered roller bearing | 41.00 x 68.00 x 17.50  |
| 8   | Main bearing differential   | Gearbox side         | Tapered roller bearing | 95.00 x 126.00 x 18.00 |
| 9   | Seal ring input shaft       | Engine side          | Shaft sealing ring     |                        |
| 10  | Seal ring differential      | Engine side          | Shaft sealing ring     |                        |
| 11  | Oil baffle                  |                      |                        |                        |
| 12  | Oil deflector differential  |                      |                        |                        |