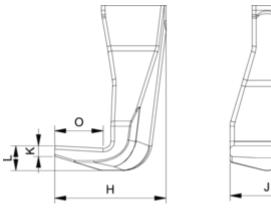

# Standard trigger hooks (set)

| AbbreviationAttribut |                                                              | Wert |
|----------------------|--------------------------------------------------------------|------|
| х                    | Total width [mm]                                             |      |
| Y                    | Total depth [mm]                                             |      |
| A                    | Clamping depth outside pull-off [mm]                         |      |
| К                    | Hook root thickness at the tip (claw thickness K) [mm]       | 4 mm |
|                      | Hook base width (claw width J) [mm]                          | 24   |
| J                    |                                                              | mm   |
| 0                    | Hook base depth usable (claw depth usable O) [mm]            | 18   |
| 0                    |                                                              | mm   |
| ц                    | Total hook root depth (total claw depth H) [mm]              | 40   |
|                      |                                                              | mm   |
| L                    | Total claw thickness (L+1mm) (claw distance to base)<br>[mm] | 9 mm |
| 7                    | Total length [mm]                                            | 150  |
| 2                    |                                                              | mm   |

| AbbreviationAttribut |                                                              | Wert |
|----------------------|--------------------------------------------------------------|------|
| Х                    | Total width [mm]                                             |      |
| Y                    | Total depth [mm]                                             |      |
| A                    | Clamping depth outside pull-off [mm]                         |      |
| К                    | Hook root thickness at the tip (claw thickness K) [mm]       | 4 mm |
| J                    | Hook base width (claw width J) [mm]                          | 24   |
|                      |                                                              | mm   |
| 0                    | Hook base depth usable (claw depth usable O) [mm]            | 18   |
|                      |                                                              | mm   |
| н                    | Total hook root depth (total claw depth H) [mm]              | 40   |
|                      |                                                              | mm   |
| L                    | Total claw thickness (L+1mm) (claw distance to base)<br>[mm] | 9 mm |
| Z                    | Total length [mm]                                            | 150  |
|                      |                                                              |      |
|                      |                                                              | mm   |

| - |                                                              |      |
|---|--------------------------------------------------------------|------|
| К | Hook root thickness at the tip (claw thickness K) [mm]       | 4 mm |
|   | Hook base width (claw width J) [mm]                          | 24   |
| J |                                                              | mm   |
| 0 | Hook base depth usable (claw depth usable O) [mm]            | 18   |
| 0 |                                                              | mm   |
|   | Total hook root depth (total claw depth H) [mm]              | 40   |
| п |                                                              | mm   |
| L | Total claw thickness (L+1mm) (claw distance to base)<br>[mm] | 9 mm |
| 7 | Total length [mm]                                            | 150  |
| 2 |                                                              | mm   |

| AbbreviationAttribut |                                                              | Wert |
|----------------------|--------------------------------------------------------------|------|
| Х                    | Total width [mm]                                             |      |
| Y                    | Total depth [mm]                                             |      |
| A                    | Clamping depth outside pull-off [mm]                         |      |
| К                    | Hook root thickness at the tip (claw thickness K) [mm]       | 4 mm |
| J                    | Hook base width (claw width J) [mm]                          | 24   |
|                      |                                                              | mm   |
| 0                    | Hook base depth usable (claw depth usable O) [mm]            | 18   |
|                      |                                                              | mm   |
| н                    | Total hook root depth (total claw depth H) [mm]              | 40   |
|                      |                                                              | mm   |
| L                    | Total claw thickness (L+1mm) (claw distance to base)<br>[mm] | 9 mm |
|                      |                                                              |      |
| z                    | Total length [mm]                                            | 150  |
|                      |                                                              | mm   |