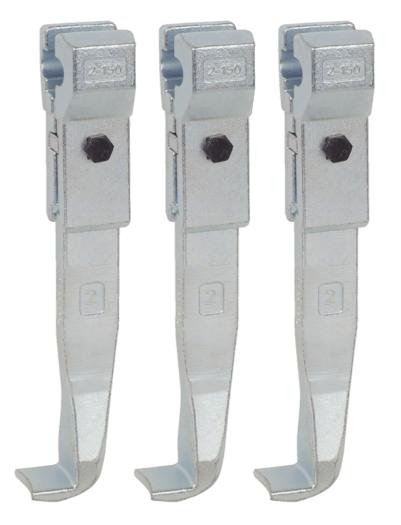

# 2-150-S Standard trigger hooks (set)

## DESCRIPTION

The set of three standard pullers is suitable for 3-arm universal pullers. The robust pullers guarantee particularly safe pulling of bearings, gears and discs.

### MASTER DATA

GTIN Country of origin Material Series Net weight [kg] Gross weight [kg] Package contents Packaging Act 4021176002571 DE Tool steel 0-S 1,84 kg

1 set PAP 21