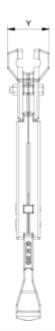

# Standard trigger hooks (set)

| AbbreviationAttribut |                                                              | Wert |
|----------------------|--------------------------------------------------------------|------|
| х                    | Total width [mm]                                             |      |
| Y                    | Total depth [mm]                                             |      |
| A                    | Clamping depth outside pull-off [mm]                         |      |
| К                    | Hook root thickness at the tip (claw thickness K) [mm]       | 4 mm |
|                      | Hook base width (claw width J) [mm]                          | 24   |
| J                    |                                                              | mm   |
| 0                    | Hook base depth usable (claw depth usable O) [mm]            | 18   |
| 0                    |                                                              | mm   |
| ц                    | Total hook root depth (total claw depth H) [mm]              | 40   |
|                      |                                                              | mm   |
| L                    | Total claw thickness (L+1mm) (claw distance to base)<br>[mm] | 9 mm |
| 7                    | Total length [mm]                                            | 150  |
| 2                    |                                                              | mm   |

| AbbreviationAttribut |                                      | Wert |
|----------------------|--------------------------------------|------|
| Х                    | Total width [mm]                     |      |
| Y                    | Total depth [mm]                     |      |
| A                    | Clamping depth outside pull-off [mm] |      |

| AbbreviationAttribut |                                                              | Wert |
|----------------------|--------------------------------------------------------------|------|
| Х                    | Total width [mm]                                             |      |
| Y                    | Total depth [mm]                                             |      |
| A                    | Clamping depth outside pull-off [mm]                         |      |
| К                    | Hook root thickness at the tip (claw thickness K) [mm]       | 4 mm |
| J                    | Hook base width (claw width J) [mm]                          | 24   |
|                      |                                                              | mm   |
| 0                    | Hook base depth usable (claw depth usable O) [mm]            | 18   |
|                      |                                                              | mm   |
| н                    | Total hook root depth (total claw depth H) [mm]              | 40   |
|                      |                                                              | mm   |
| L                    | Total claw thickness (L+1mm) (claw distance to base)<br>[mm] | 9 mm |
| Z                    | Total length [mm]                                            | 150  |
|                      |                                                              |      |
|                      |                                                              | mm   |

| AbbreviationAttribut |                                                              | Wert |
|----------------------|--------------------------------------------------------------|------|
| Х                    | Total width [mm]                                             |      |
| Y                    | Total depth [mm]                                             |      |
| A                    | Clamping depth outside pull-off [mm]                         |      |
| К                    | Hook root thickness at the tip (claw thickness K) [mm]       | 4 mm |
| J                    | Hook base width (claw width J) [mm]                          | 24   |
|                      |                                                              | mm   |
| 0                    | Hook base depth usable (claw depth usable O) [mm]            | 18   |
|                      |                                                              | mm   |
| н                    | Total hook root depth (total claw depth H) [mm]              | 40   |
|                      |                                                              | mm   |
| L                    | Total claw thickness (L+1mm) (claw distance to base)<br>[mm] | 9 mm |
|                      |                                                              |      |
| z                    | Total length [mm]                                            | 150  |
|                      |                                                              | mm   |