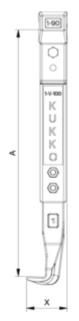

# Standard trigger hooks (set)

| AbbreviationAttribut |                                                              | Wert |
|----------------------|--------------------------------------------------------------|------|
| х                    | Total width [mm]                                             |      |
| Y                    | Total depth [mm]                                             |      |
| A                    | Clamping depth outside pull-off [mm]                         |      |
| К                    | Hook root thickness at the tip (claw thickness K) [mm]       | 4 mm |
|                      | Hook base width (claw width J) [mm]                          | 24   |
| J                    |                                                              | mm   |
| 0                    | Hook base depth usable (claw depth usable O) [mm]            | 18   |
| 0                    |                                                              | mm   |
| ц                    | Total hook root depth (total claw depth H) [mm]              | 40   |
|                      |                                                              | mm   |
| L                    | Total claw thickness (L+1mm) (claw distance to base)<br>[mm] | 9 mm |
| 7                    | Total length [mm]                                            | 150  |
| 2                    |                                                              | mm   |

| AbbreviationAttribut |                                      | Wert |
|----------------------|--------------------------------------|------|
| Х                    | Total width [mm]                     |      |
| Y                    | Total depth [mm]                     |      |
| A                    | Clamping depth outside pull-off [mm] |      |

| AbbreviationAttribut |                                                              | Wert |
|----------------------|--------------------------------------------------------------|------|
| Х                    | Total width [mm]                                             |      |
| Y                    | Total depth [mm]                                             |      |
| A                    | Clamping depth outside pull-off [mm]                         |      |
| К                    | Hook root thickness at the tip (claw thickness K) [mm]       | 4 mm |
| J                    | Hook base width (claw width J) [mm]                          | 24   |
|                      |                                                              | mm   |
| 0                    | Hook base depth usable (claw depth usable O) [mm]            | 18   |
|                      |                                                              | mm   |
| н                    | Total hook root depth (total claw depth H) [mm]              | 40   |
|                      |                                                              | mm   |
| L                    | Total claw thickness (L+1mm) (claw distance to base)<br>[mm] | 9 mm |
| Z                    | Total length [mm]                                            | 150  |
|                      |                                                              |      |
|                      |                                                              | mm   |

| AbbreviationAttribut |                                                              | Wert |
|----------------------|--------------------------------------------------------------|------|
| Х                    | Total width [mm]                                             |      |
| Y                    | Total depth [mm]                                             |      |
| A                    | Clamping depth outside pull-off [mm]                         |      |
| К                    | Hook root thickness at the tip (claw thickness K) [mm]       | 4 mm |
| J                    | Hook base width (claw width J) [mm]                          | 24   |
|                      |                                                              | mm   |
| 0                    | Hook base depth usable (claw depth usable O) [mm]            | 18   |
|                      |                                                              | mm   |
| н                    | Total hook root depth (total claw depth H) [mm]              | 40   |
|                      |                                                              | mm   |
| L                    | Total claw thickness (L+1mm) (claw distance to base)<br>[mm] | 9 mm |
|                      |                                                              |      |
| z                    | Total length [mm]                                            | 150  |
|                      |                                                              | mm   |