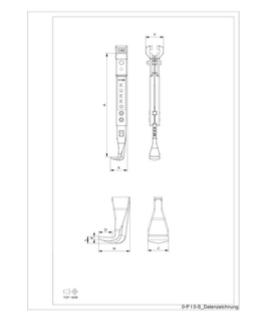

# Standard trigger hooks (set)

| AbbreviationAttribut |                                                              | Wert |
|----------------------|--------------------------------------------------------------|------|
| х                    | Total width [mm]                                             |      |
| Y                    | Total depth [mm]                                             |      |
| A                    | Clamping depth outside pull-off [mm]                         |      |
| К                    | Hook root thickness at the tip (claw thickness K) [mm]       | 4 mm |
|                      | Hook base width (claw width J) [mm]                          | 24   |
| J                    |                                                              | mm   |
| 0                    | Hook base depth usable (claw depth usable O) [mm]            | 18   |
| 0                    |                                                              | mm   |
| ц                    | Total hook root depth (total claw depth H) [mm]              | 40   |
|                      |                                                              | mm   |
| L                    | Total claw thickness (L+1mm) (claw distance to base)<br>[mm] | 9 mm |
| 7                    | Total length [mm]                                            | 150  |
| 2                    |                                                              | mm   |

| AbbreviationAttribut |                                      | Wert |
|----------------------|--------------------------------------|------|
| Х                    | Total width [mm]                     |      |
| Y                    | Total depth [mm]                     |      |
| A                    | Clamping depth outside pull-off [mm] |      |

| AbbreviationAttribut |                                                              | Wert |
|----------------------|--------------------------------------------------------------|------|
| Х                    | Total width [mm]                                             |      |
| Y                    | Total depth [mm]                                             |      |
| A                    | Clamping depth outside pull-off [mm]                         |      |
| К                    | Hook root thickness at the tip (claw thickness K) [mm]       | 4 mm |
| J                    | Hook base width (claw width J) [mm]                          | 24   |
|                      |                                                              | mm   |
| 0                    | Hook base depth usable (claw depth usable O) [mm]            | 18   |
|                      |                                                              | mm   |
| н                    | Total hook root depth (total claw depth H) [mm]              | 40   |
|                      |                                                              | mm   |
| L                    | Total claw thickness (L+1mm) (claw distance to base)<br>[mm] | 9 mm |
| Z                    | Total length [mm]                                            | 150  |
|                      |                                                              |      |
|                      |                                                              | mm   |

| - |                                                              |      |
|---|--------------------------------------------------------------|------|
| К | Hook root thickness at the tip (claw thickness K) [mm]       | 4 mm |
|   | Hook base width (claw width J) [mm]                          | 24   |
| J |                                                              | mm   |
| 0 | Hook base depth usable (claw depth usable O) [mm]            | 18   |
| 0 |                                                              | mm   |
|   | Total hook root depth (total claw depth H) [mm]              | 40   |
| п |                                                              | mm   |
| L | Total claw thickness (L+1mm) (claw distance to base)<br>[mm] | 9 mm |
| 7 | Total length [mm]                                            | 150  |
| 2 |                                                              | mm   |

| AbbreviationAttribut |                                                              | Wert |
|----------------------|--------------------------------------------------------------|------|
| Х                    | Total width [mm]                                             |      |
| Y                    | Total depth [mm]                                             |      |
| A                    | Clamping depth outside pull-off [mm]                         |      |
| К                    | Hook root thickness at the tip (claw thickness K) [mm]       | 4 mm |
| J                    | Hook base width (claw width J) [mm]                          | 24   |
|                      |                                                              | mm   |
| 0                    | Hook base depth usable (claw depth usable O) [mm]            | 18   |
|                      |                                                              | mm   |
| н                    | Total hook root depth (total claw depth H) [mm]              | 40   |
|                      |                                                              | mm   |
| L                    | Total claw thickness (L+1mm) (claw distance to base)<br>[mm] | 9 mm |
|                      |                                                              |      |
| z                    | Total length [mm]                                            | 150  |
|                      |                                                              | mm   |