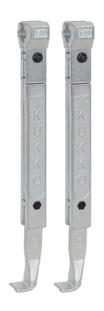

# 2 extended jaws (pair)

For removing bearings, gears, discs, etc.

Art. No. 1-250-P

Series 0-P

EAN 4021176001901

|            | Technical attribute | Metric  | Imperial   |
|------------|---------------------|---------|------------|
| <b>J</b> [ | Length of jaw       | 250 mm  | 9 7/8 inch |
| $\nabla$   | Weight              | 1.36 kg |            |